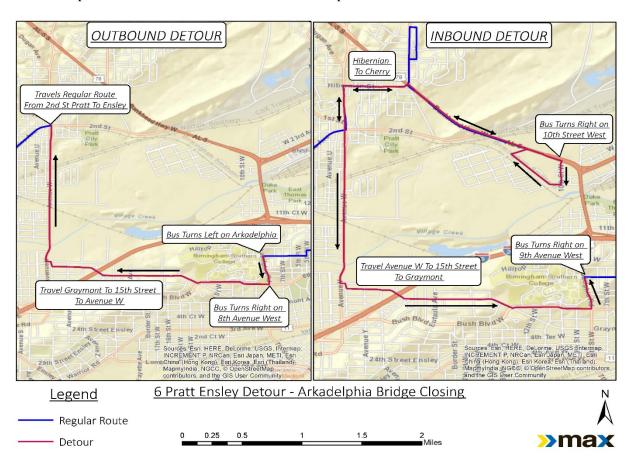

## MAX bus route adjusted for bridge construction

(BIRMINGHAM, AL) — The Birmingham-Jefferson County Transit Authority (BJCTA) will adjust the route for our #6 Pratt/Ensley bus due to the construction on and near the Arkadelphia road bridge.

There will be street closings on Arkadelphia Road from 12<sup>th</sup> Street West, westbound to Finley Blvd. The street closings began the morning of Friday August 25<sup>th</sup>, 2017, and will continue **until further notice.** 

We've included a map of the inbound detour and the outbound detour for your convenience. For more information please contact a MAX Customer Service Representative at 205-521-0101